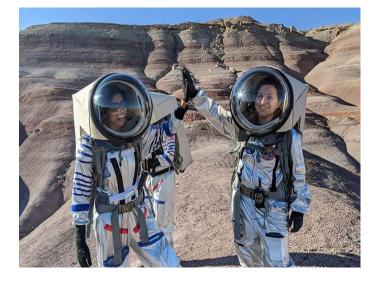

## I Use Anthropology To...

- Understand how and why analog astronauts and space medicine professionals utilize space analog habitats.
- Assist in developing cross-cultural communication and diversity training programs and protocols for analog astronaut missions.